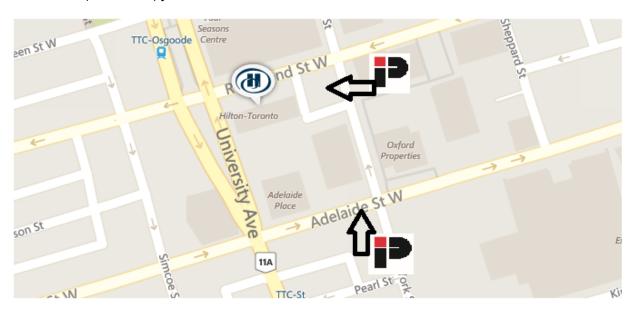

Underground parking is available at the hotel and is managed by Impark. It is accessible via three access locations:

## 1) Hotel main entrance:

Arrive to Hilton main entrance by at 145 Richmond St. west and take the ramp down to the underground parking.

- 2) From York Street when driving North in York:
  - Just south of Richmond St, & North of Adelaide St. across from the Keg Restaurant on west side (left hand side)
- 3) From Adelaide Street when driving in University:

If going North on University, make a right turn into Adelaide and parking will be on your left (north side) just west of York St.

If going South on University, make a left turn into Adelaide and parking will be on your left (north side) just west of York St.