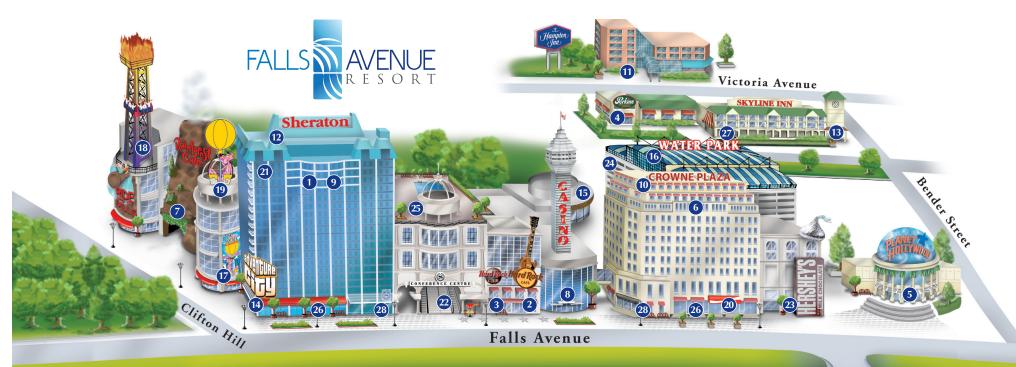

## Parks Land

#### **RESTAURANTS**

- 1 Fallsview Restaurant
- 2 Hard Rock Cafe
- 3 Hard Rock Club & Patio
- 4 Perkins
- 5 Planet Hollywood
- 6 Rainbow Room by Massimo Capra
- 7 Rainforest Cafe
- 8 Terrace Food Court
- 9 Windows by Jamie Kennedy

#### HOTELS

- 10 Crowne Plaza Niagara Falls Fallsview
- 11 Hampton Inn by Hilton at the Falls
- 12 Sheraton on the Falls
- 13 Skyline Inn

#### **ATTRACTIONS**

- 14 Adventure City
- 15 Casino Niagara
- 16 Fallsview Indoor Waterpark
- 17 Iwerks 4D Entertainment
- 18 Pile Driver Drop Zone Ride
- 19 Pink Panther Balloon Ride

#### **SPECIALTY**

- 20 Always Refreshing Soda Shop
- 21 Christienne Spa
- 22 Conference Centre
- 23 Hershey Store
- 24 Parking
- 25 Rooftop Pool & Terrace
- 26 Shopping Concourse
- 27 Skywalk
- 28 Starbucks Two locations